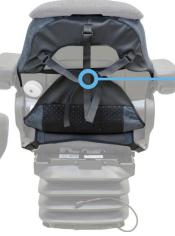

Easy to insall and adjust. **Cover adapts** to seats shape and design.

**Backrest** extension cover kit

**APPLICATIONS** 

Seat/backrest cover kit is ideal for Grammer seats up to 21" wide and varying heights

**Designed for Grammer Seats,** but can be fitted to most **OEM** seats.

Fits - KM 136\*, KM 731\*, KM 1054\*, KM 1055\*, KM 1057\*, Grammer 531, Grammer 721 or Grammer 731 Seat

\*Use PN(s) 8065 & 8066 only.